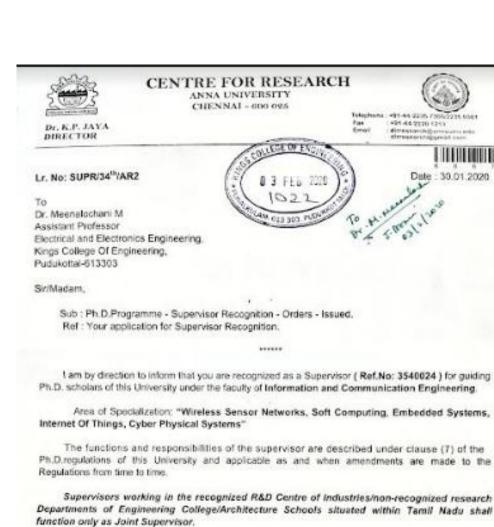

#### **Electrical and Electronics Engineering**

I request you to adhere strictly the regulations (available in https://cfr.annauniv.edu/research/instructions.php.) when you start guiding scholars.

In all future correspondence quote 3540024 for reference.

DIRECTOR

Copy to:

The Head Electrical and Electronics Engineering, Kings College Of Engineering, Pudukottai-613303 30/01/2000