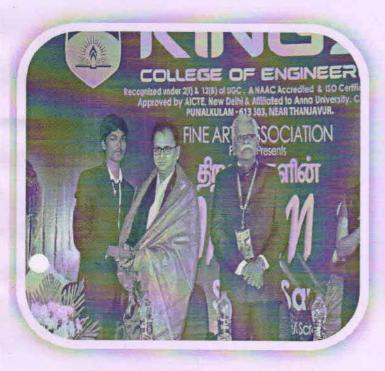

### SANGAMAM-2020

REPORT On SANGAMAM,<u>2020</u>

(A One-Day Annual Cultural Programme)

**VENUE: INDOOR STADIUM** 

DATE: 29.02.2020

The Annual Cultural Programme, "SANGAMAM 2020" of Kings College of Engineering was held in the Indoor Stadium of our college premises on 29<sup>th</sup> February 2020. The one-day programme was presided over by the Principal of the college. The invited Chief Guest Mr. Sargunam, film Director of "Kalavani" and few other films was present along with other dignitaries. Secretary, Vice Principal, Heads of various disciplines were present on the stage. The day began on a very auspicious note with the invocation of god's blessing followed by welsome address by FAA Student president and lamp lighting ceremony.

On this august occasion Promo & Logo launch event took place. Dr.R. Rajendran the secretary felicitated the function with his address. Mr.Sargunam encouraged the students to recognize the inherent creativity through his chief guest address and he interacted with the students for a while.