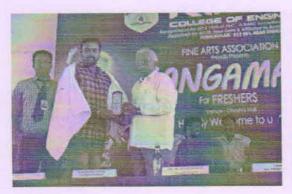

### VENUE: Chozha Hall, Kings College of Engineering.

The purpose of Fresher's party is to welcome new students in a friendly atmosphere and to encourage their creative impulses to boost their confidence. It is the day where seniors and juniors finally bond and unite to celebrate being part of the college. Students of First Year (batch)- B.E of various department students were welcomed with the almighty to this celebration which was organized by FAA in the Chozha hall.

The program started with welcome speech by Honorable Secretary and followed by the honor by the proud Secretary and Respected prof.Mr.R.Sathyaraj, FAA vice president for chief guests. The program was hosted by student from Final Year B.E ECE. The fresher's day celebration was started by the Principal, the HOD of all departments, President, and the Class Representatives of the each fresher's batch. The dance and the various events was performed by the King's Students.

#### HONOR MOMENTS