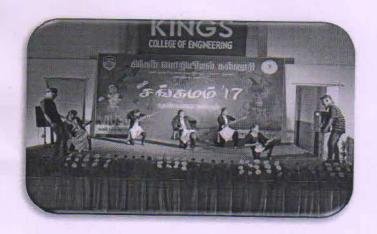

Then, stage was left open to the student participants after a formal declaration to the events thrown by our Vice-Principal. The participants took to the stage avidly and performed their feats. There were a mosaic of events, viz; classical, Western, Folk, Singing, Mimicry, Miming, Instrumerntal. Each of programmes rendered by our students earned a reverberation of appreciation by a huge gathering of audience.

## Onstage Memorable feats of our students:

Dr.S.Durairaj, Principal, Dr. S.Sivakumar, Vice-Principal, Dr.J.Arputha Vijaya Selvi, Dean, Mr. R.Annamalai, PRO, and the Staff and the student Office bearers of FAA at ngamam'17.