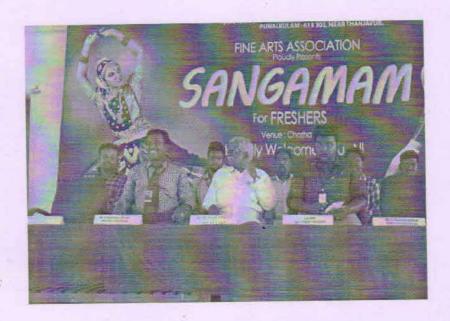

### SANGAMAM-2020

REPORT On SANGAMAM,<u>2020</u>

(A One-Day Annual Cultural Programme)

**VENUE: INDOOR STADIUM** 

DATE: 29.02.2020

The Annual Cultural Programme, "SANGAMAM 2020" of Kings College of Engineering was held in the Indoor Stadium of our college premises on 29<sup>th</sup> February 2020. The one-day programme was presided over by the Principal of the college. The invited Chief Guest Mr. Sargunam, film Director of "Kalavani" and few other films was present along with other dignitaries. Secretary, Vice Principal, Heads of various disciplines were present on the stage. The day began on a very auspicious note with the invocation of god's blessing followed by welsome address by FAA Student president and lamp lighting ceremony.

On this august occasion Promo & Logo launch event took place. Dr.R. Rajendran the secretary felicitated the function with his address. Mr.Sargunam encouraged the students to recognize the inherent creativity through his chief guest address and he interacted with the students for a while.

Now that the formalities were completed, it was time to hit the stage. The participants took to the stage avidly and performed their feats. There were a mosaic of events, viz; classical, Western, Folk, Singing, Mimicry, Miming, Instrumental. Each of programmes rendered by our students earned a reverberation of appreciation by a huge gathering of audience.

At the denouement, the celebration was drawn to a close with the distribution of certificates for the event winners who were shortlisted through few selection rounds conducted earlier. On the whole SANGAMAM 2020 was attended by 1500 audiences. Finally the joyful day came to an end with vote of thanks, delivered by the Secretary of FAA.