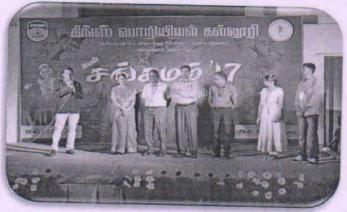

Then, stage was left open to the student participants after a formal declaration to the events thrown by our Vice-Principal. The participants took to the stage avidly and performed their feats. There were a mosaic of events, viz; classical, Western, Folk, Singing, Mimicry, Miming, Instrumerntal. Each of programmes rendered by our students earned a reverberation of appreciation by a huge gathering of audience.

## Onstage Memorable feats of our students:

Dr.S.Durairaj, Principal, Dr. S.Sivakumar, Vice-Principal, Dr.J.Arputha Vijaya Selvi, Dean, Mr. R.Annamalai, PRO, and the Staff and the student Office bearers of FAA at ngamam'17.