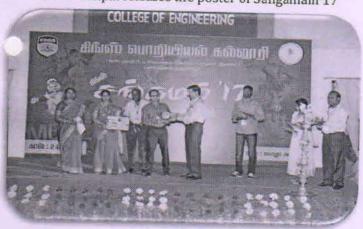

## REPORT ON SANGAMAM,17

(A One-Day Annual Cultural Programme)

VENUE: INDOOR STADIUM

DATE: 24.02.2017

With much fanfare, the Sangamam'17, a grand one-day annual cultural extravaganza of Fine Arts Association, was witnessed at Indoor Stadium of our college campus on 24th February 2017 when the staff and the students joined together to add more colours to the confluence. The august gathering comprising The Principal, The Vice-Principal, The Dean, and The PRO was welcomed by the Vice-President among the presence of the Secretary, the Treasurer, the Student President, the Student Vice-President, and the Student Treasurer.

With the formal inception, the stage of the occasion was illuminated by the high profile dignitaries & student representatives of our college at the lighting ceremony and that lead to a release of new poster of Sangamam'17 by our Principal which was received by the Student President. The stage also had an opportunity for an awarding time.