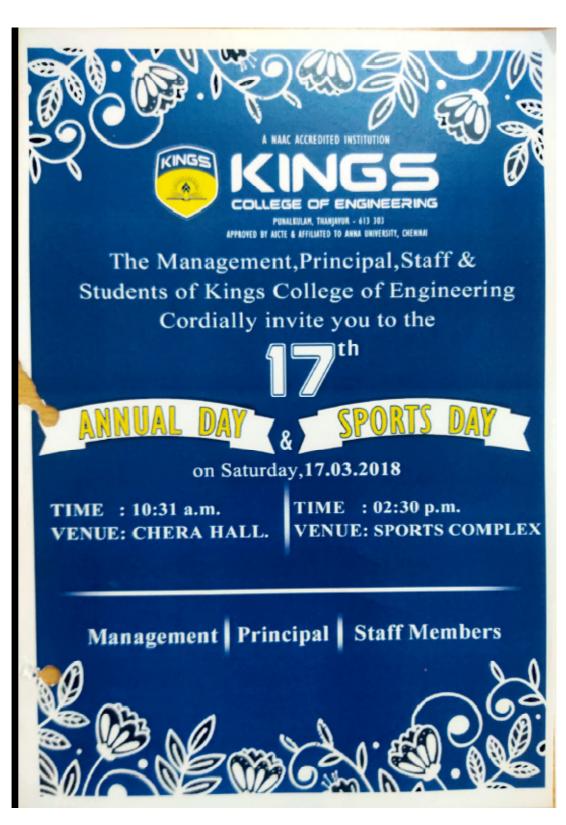

S.Sivakumar, Vice-Principal declares the cultural events to the student participants.



Our Principal releases the poster of Sangamam'17



Our students are mesmerizingly on instrume



Precious Student Award achieved by L.Mowli, II ECE.



Vote of thanks by R.Sathiyaraj, FAA Secretary.

## COLLECTION OF COLOURFUL EVENTS













VICE-PRESIDENT - FAA



PRINCIPAL PRESIDENT - FAA







#### **SPORTS ACTIVITIES - [5.3.3]**





## **Intra College Events**

| S.No. | Name of the Event                         |
|-------|-------------------------------------------|
| 1.    | 18 <sup>th</sup> Annual Sports Day - 2019 |
| 2.    | 17 <sup>th</sup> Annual Sports day - 2018 |
| 3.    | 16 <sup>th</sup> Annual Sports day -2017  |
| 4.    | 15 <sup>th</sup> Annual Sports day – 2016 |













Sample Invitation









#### TABLE OF CONTENT

## **Zonal Level and Inter Collegiate Events**

| S.No. | Academic |                                  |              | Page No. |
|-------|----------|----------------------------------|--------------|----------|
|       | Year     | Name of the Event & Venue        | Category     | 8        |
| 1     | 2020-21  | Basketball (M)                   | Zonal Level  | 1-2      |
|       |          | Kings College of Engineering     |              |          |
| 2     | 2019-20  | Chess - (M & W), EGS Pillai      | University   | 3        |
|       |          | Nagapattinam                     | Level        |          |
| 3     | 2019-20  |                                  | Zonal Level  | 4        |
|       |          | Tennis (M), PITS, Thanj