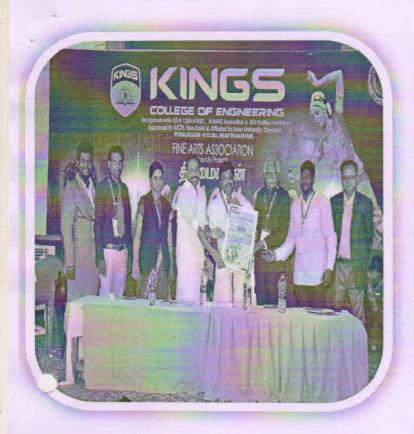

### SANGAMAM-2020

REPORT On SANGAMAM,<u>2020</u>

(A One-Day Annual Cultural Programme)

**VENUE: INDOOR STADIUM** 

DATE: 29.02.2020

The Annual Cultural Programme, "SANGAMAM 2020" of Kings College of Engineering was held in the Indoor Stadium of our college premises on 29<sup>th</sup> February 2020. The one-day programme was presided over by the Principal of the college. The invited Chief Guest Mr. Sargunam, film Director of "Kalavani" and few other films was present along with other dignitaries. Secretary, Vice Principal, Heads of various disciplines were present on the stage. The day began on a very auspicious note with the invocation of god's blessing followed by welsome address by FAA Student president and lamp lighting ceremony.

On this august occasion Promo & Logo launch event took place. Dr.R. Rajendran the secretary felicitated the function with his address. Mr.Sargunam encouraged the students to recognize the inherent creativity through his chief guest address and he interacted with the students for a while.