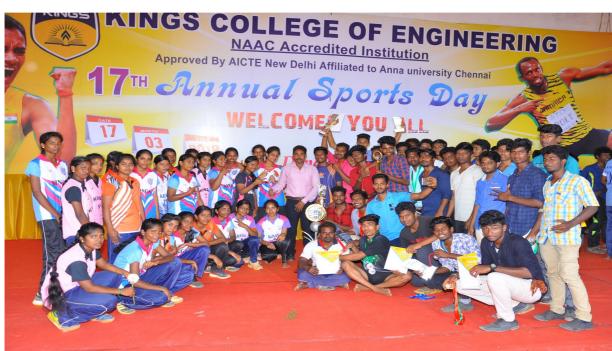

## REPORT ON SANGAMAM,17

(A One-Day Annual Cultural Programme)

VENUE: INDOOR STADIUM

DATE: 24.02.2017

With much fanfare, the Sangamam'17, a grand one-day annual cultural extravaganza of Fine Arts Association, was witnessed at Indoor Stadium of our college campus on 24th February 2017 when the staff and the students joined together to add more colours to the confluence. The august gathering comprising The Principal, The Vice-Principal, The Dean, and The PRO was welcomed by the Vice-President among the presence of the Secretary, the Treasurer, the Student President, the Student Vice-President, and the Student Treasurer.

## Onstage Memorable feats of our students:

Dr.S.Durairaj, Principal, Dr. S.Sivakumar, Vice-Principal, Dr.J.Arputha Vijaya Selvi, Dean, Mr. R.Annamalai, PRO, and the Staff and the student Office bearers of FAA at ngamam'17.