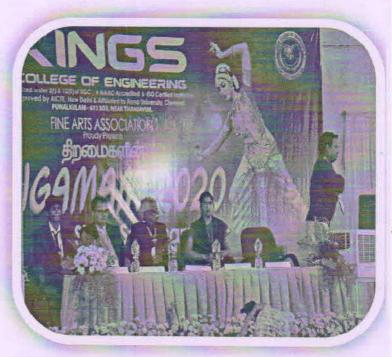

### SANGAMAM-2020

REPORT On SANGAMAM,<u>2020</u>

(A One-Day Annual Cultural Programme)

**VENUE: INDOOR STADIUM** 

DATE: 29.02.2020

The Annual Cultural Programme, "SANGAMAM 2020" of Kings College of Engineering was held in the Indoor Stadium of our college premises on 29<sup>th</sup> February 2020. The one-day programme was presided over by the Principal of the college. The invited Chief Guest Mr. Sargunam, film Director of "Kalavani" and few other films was present along with other dignitaries. Secretary, Vice Principal, Heads of various disciplines were present on the stage. The day began on a very auspicious note with the invocation of god's blessing followed by welsome address by FAA Student president and lamp lighting ceremony.

Now that the formalities were completed, it was time to hit the stage. The participants took to the stage avidly and performed their feats. There were a mosaic of events, viz; classical, Western, Folk, Singing, Mimicry, Miming, Instrumental. Each of programmes rendered by our students earned a reverberation of appreciation by a huge gathering of audience.

At the denouement, the celebration was drawn to a close with the distribution of certificates for the event winners who were shortlisted through few selection rounds conducted earlier. On the whole SANGAMAM 2020 was attended by 1500 audiences. Finally the joyful day came to an end with vote of thanks, delivered by the Secretary of FAA.