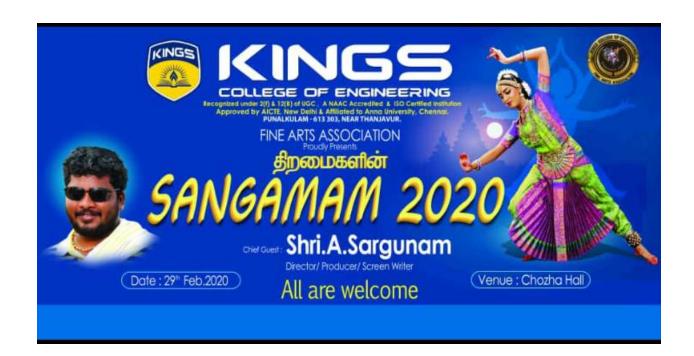

### SANGAMAM-2020

REPORT On SANGAMAM,<u>2020</u>

(A One-Day Annual Cultural Programme)

**VENUE: INDOOR STADIUM** 

DATE: 29.02.2020

The Annual Cultural Programme, "SANGAMAM 2020" of Kings College of Engineering was held in the Indoor Stadium of our college premises on 29<sup>th</sup> February 2020. The one-day programme was presided over by the Principal of the college. The invited Chief Guest Mr. Sargunam, film Director of "Kalavani" and few other films was present along with other dignitaries. Secretary, Vice Principal, Heads of various disciplines were present on the stage. The day began on a very auspicious note with the invocation of god's blessing followed by welsome address by FAA Student president and lamp lighting ceremony.

On this august occasion Promo & Logo launch event took place. Dr.R. Rajendran the secretary felicitated the function with his address. Mr.Sargunam encouraged the students to recognize the inherent creativity through his chief guest address and he interacted with the students for a while.