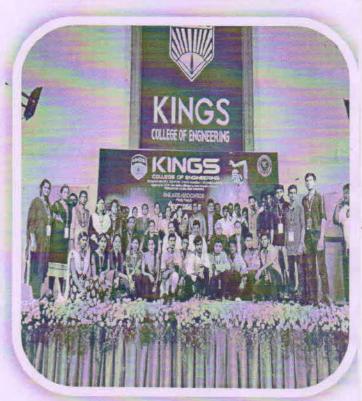

### SANGAMAM-2020

REPORT On SANGAMAM,<u>2020</u>

(A One-Day Annual Cultural Programme)

**VENUE: INDOOR STADIUM** 

DATE: 29.02.2020

The Annual Cultural Programme, "SANGAMAM 2020" of Kings College of Engineering was held in the Indoor Stadium of our college premises on 29<sup>th</sup> February 2020. The one-day programme was presided over by the Principal of the college. The invited Chief Guest Mr. Sargunam, film Director of "Kalavani" and few other films was present along with other dignitaries. Secretary, Vice Principal, Heads of various disciplines were present on the stage. The day began on a very auspicious note with the invocation of god's blessing followed by welsome address by FAA Student president and lamp lighting ceremony.

At the denouement, the celebration was drawn to a close with the distribution of certificates for the event winners who were shortlisted through few selection rounds conducted earlier. On the whole SANGAMAM 2020 was attended by 1500 audiences. Finally the joyful day came to an end with vote of thanks, delivered by the Secretary of FAA.