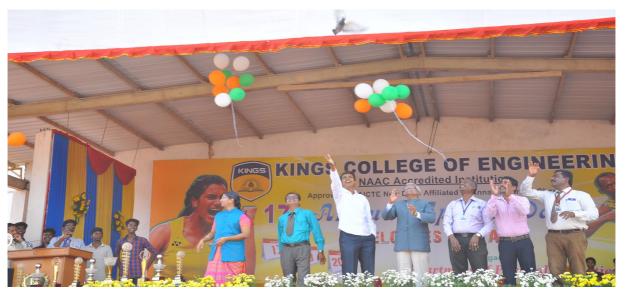

### SANGAMAM-2020

REPORT On SANGAMAM,<u>2020</u>

(A One-Day Annual Cultural Programme)

**VENUE: INDOOR STADIUM** 

DATE: 29.02.2020

The Annual Cultural Programme, "SANGAMAM 2020" of Kings College of Engineering was held in the Indoor Stadium of our college premises on 29<sup>th</sup> February 2020. The one-day programme was presided over by the Principal of the college. The invited Chief Guest Mr. Sargunam, film Director of "Kalavani" and few other films was present along with other dignitaries. Secretary, Vice Principal, Heads of various disciplines were present on the stage. The day began on a very auspicious note with the invocation of god's blessing followed by welsome address by FAA Student president and lamp lighting ceremony.

On this august occasion Promo & Logo launch event took place. Dr.R. Rajendran the secretary felicitated the function with his address. Mr.Sargunam encouraged the students to recognize the inherent creativity through his chief guest address and he interacted with the students for a while.