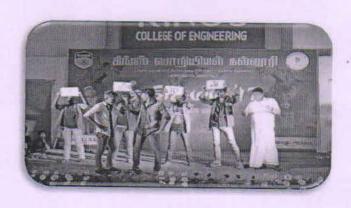

Then, stage was left open to the student participants after a formal declaration to the events thrown by our Vice-Principal. The participants took to the stage avidly and performed their feats. There were a mosaic of events, viz; classical, Western, Folk, Singing, Mimicry, Miming, Instrumerntal. Each of programmes rendered by our students earned a reverberation of appreciation by a huge gathering of audience.

## Onstage Memorable feats of our students:

Dr.S.Durairaj, Principal, Dr. S.Sivakumar, Vice-Principal, Dr.J.Arputha Vijaya Selvi, Dean, Mr. R.Annamalai, PRO, and the Staff and the student Office bearers of FAA at ngamam'17.