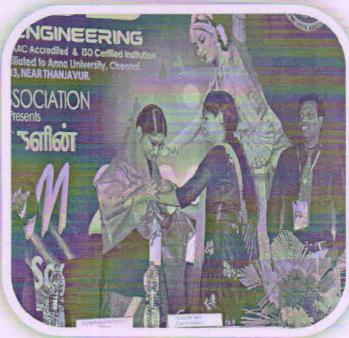

## கிங்ஸ் கல்லூரியில் கலைத் திருவிழா

விழாவில் கலாமின் களம் என்ற நூலை வெளியிடுகிறார் இயக்குநர் சற்குணம். உடன் கல்லூரிச் செயலர் உரு. ராஜேந்திரன் உள்ளிட்டோர்.

தஞ்சாலூர், மார்ச் 3: தஞ்சாவூர் அருகே புனல்குளத்தில் உள்ள கிங்ஸ் பொறியியல் கல்லூரியில் சங்கமம் என்கிற கலைத் திருவிழா அண் மையில் நடைபெற்றது.

இதில், ஏறத்தாழ 200 மாணவர்களின் ஆடல், பாடல், கரகாட்டம், திலப்பம், சைகை மொழி, நாட்டியம் உள்ளிட்ட நிகழ்ச்சிசள் நடைபெற்றன. திரைப்பட இயக்குநர் அ. சற்குணம் சிறப்புரையாற்றினார். கல்லுரி முன்னன் மாணவரும், தொலைக்காட்சி பாடகருமான சங்கர்ராமன் பாடினார். களவாணி 2 படத்தில் வில்லனாக நடித்த வல் லத்தைச் சேர்ந்த துரை. சுதாகர் சிறப்புரையாற்றினார்.

லதுதை சோந்த துண், கதாகாசந்படியின் களம் என்ற தலைப்பில் முன்னாள் மாணவர் வீரமனி, கலாமின் களம் என்ற தலைப்பில் மாணவர் களின் கலாம் பற்றிய நினையுகளை படைப்புகளாக்கிநினை வுப்புத்த்தமாக வெளியிட்டார். கல்லூரிச் செயலர் உரு. ராஜேந்திரன் முதல்வர் ஜே. அற்புதவிஜயசெல்வி, துணை முதல்வர் ச. சிவகுமார், நுண்கலை மன்றத் துணைத் தலைவர் சத்தியராற், மாணவர் தலைவர் எட்வின் ராஜ் உள்ளிட்டோர் கலந்து கொண்டனர்.