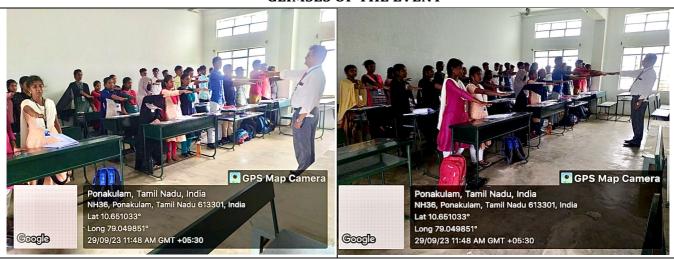

#### **GLIMSES OF THE EVENT**

The students are while taking the pledge.

NSSPROGRAMME OFFICERS

NSS PROGRAMME OFFICER Kings College of Engineering, Punalkulam, Near Thanjayur - 613 303.

PRINCIPAL PRINCIPAL

Kings College of Engineering, PUNALKULAM - 613 303.