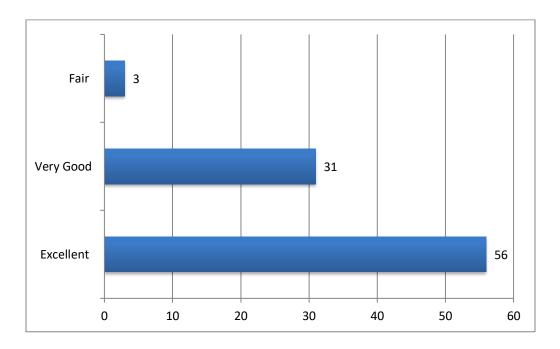

## 4. Overall feedback for the event?

|   | Excellent | Very Good | Fair |  |
|---|-----------|-----------|------|--|
| F | 56        | 31        | 3    |  |

Coordinator (Dr.P.P.Shantharaman) HOD/Mechanical (Dr.T.Pushparaj) Principal (Dr.J.Arputha Vijaya Selvi)