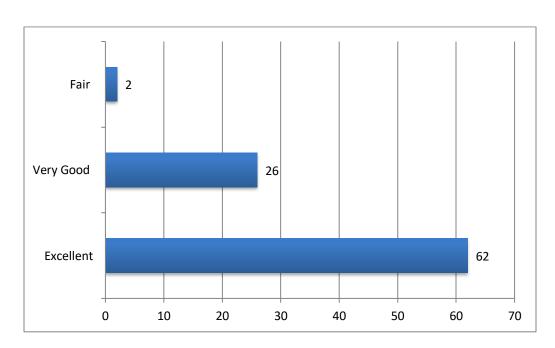

# 1. How satisfied were you with the session content?

| Excellent | Very Good | Fair |
|-----------|-----------|------|
| 62        | 26        | 2    |

| Very Much | Useful | Not relevant |
|-----------|--------|--------------|
| 54        | 36     | 0            |