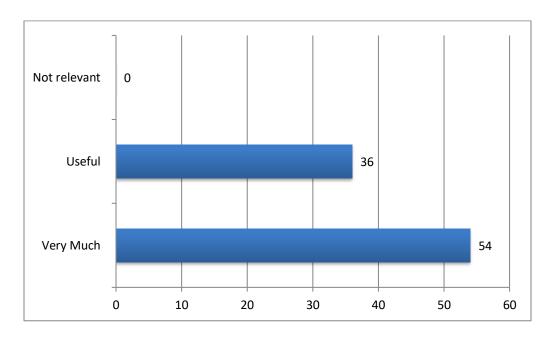

# 1. How satisfied were you with the session content?

| Excellent | Very Good | Fair |
|-----------|-----------|------|
| 62        | 26        | 2    |

| Very Much | Useful | Not relevant |
|-----------|--------|--------------|
| 54        | 36     | 0            |