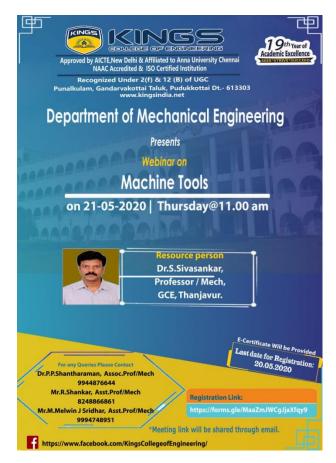

#### WEBINAR REPORT

- The Department of Mechanical Engineering had organized a First National level webinar through online mode on "MACHINE TOOLS" on 21.05.2020 at 11.00 a.m. to 12.30 p.m.
- Welcome address was given by Dr. T. Pushparaj, Head of the Department / Mechanical, Kings College of Engineering.
- Resource person Dr. S. Sivasankar, Professor/Mechanical, Government College of Engineering, Sengipatti, Thanjavur was introduced by Dr. P. P. Shantharaman, Professor/Mechanical, Kings College of Engineering.
- > The resource person had given the lecture on "MACHINE TOOLS"
  - In his lecture, he explained the metal cutting tool theory
  - solve simple numerical problem on related concepts and
  - taught various materials used for cutting tools.

Webinar Brochure

Participation Certificate – Sample Copy