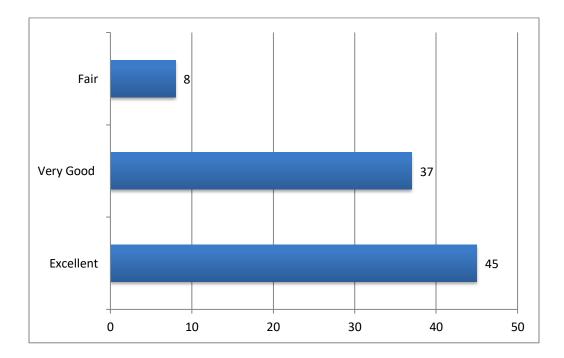

## 3. How satisfied were you with the session Video and Audio streaming?

| Excellent | Very Good | Fair |
|-----------|-----------|------|
| 45        | 37        | 8    |