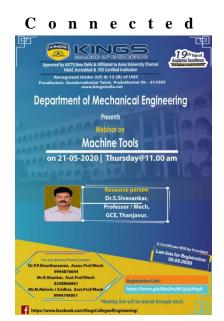

#### WEBINAR REPORT

- The Department of Mechanical Engineering had organized a First National level webinar through online mode on "MACHINE TOOLS" on 21.05.2020 at 11.00 a.m. to 12.30 p.m.
- Welcome address was given by Dr. T. Pushparaj, Head of the Department / Mechanical, Kings College of Engineering.
- Resource person Dr. S. Sivasankar, Professor/Mechanical, Government College of Engineering, Sengipatti, Thanjavur was introduced by Dr. P. P. Shantharaman, Professor/Mechanical, Kings College of Engineering.
- > The resource person had given the lecture on "MACHINE TOOLS"
  - In his lecture, he explained the metal cutting tool theory
  - solve simple numerical problem on related concepts and
  - taught various materials used for cutting tools.

Webinar Brochure

Participation Certificate – Sample Copy