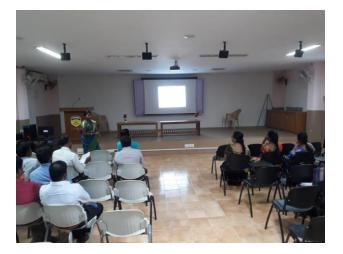

## ISTE STAFF CHAPTER (TN 205) ACADEMIC YEAR 2019-20(ODD SEMESTER)

## **Staff Seminar Report**

The ISTE Staff Chapter, Kings College of Engineering, organized a staff seminar delivered by, Mrs.N.Rajeswari Assistant Professor/ Department of Electrical and Electronics Engineering on Energy Management using Renewable Energy Sources on 22.8.19 between 3.30pm and 4.00pm for the faculty members of the institution.





## **Resource Person's Talk**

Audience listening the seminar

## About the Seminar

During the session she has explained the basic concepts and techniques used in smart grid which form the energy management using renewable energy sources. The topic of energy sources, their types, various countries leading to renewable energy sources and comparison of energy consumption using energy sources, characteristics of electrical and smart grid has dealt. Also the energy management technique and how to use soft computing techniques in smart grid are specified. At the end of the session, staff interacted with the resource person and cleared their doubts.